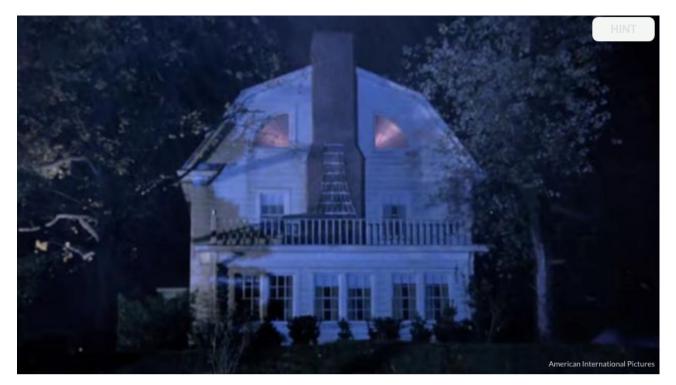

s movie or a Halloween movie. Can you name it?



Zombies are formed by mad cow disease in this horror comedy. Can you name it?



In which horror-film twist do we get to see scary movies broken down?



Do you remember this Halloween classic?



Can you name this dark family flick?



Which fan favorite is about sisters who are also witches?



Something always happens on Halloween in "Harry Potter" films. Do you know which film in the series this is?



When you get someone so mad that they gain telepathic powers, you're in trouble. Which 1976 scream queen movie is this?



Though it isn't exclusively a Halloween movie, we love watching this witchy movie in October. Do you know what it's called?



Every Halloween, we remember this found-footage movie. Do you remember what it's called?



The most terrifying movies are based on true stories. Can you name this one?



The Disney ride for this movie was made before the movie. Do you know what it's called?



Can you name this Christina Ricci movie?



Do you know the name of this Tim Burton film?



Can you name this horror and fantasy favorite that came out in 1988?



Can you name this Netflix original movie that has been the source of many memes?



Angelica Houston stars in which witch movie?



What is the name of this movie that includes a serial killer that goes by "Jigsaw"?

MOVIE ROUND THREE ANSWERS;

- 1. HOCUS POCUS
- 2. HALLOWEEN
- 3. NIGHTMARE BEFORE XMAS
- 4. ZOMBIELAND
- 5. SCREAM
- 6. HALLOWEEN TOWN
- 7. ADAMS FAMILY
- 8. PRACTICAL MAGIC
- 9. 1ST HARRY POTTER
- 10. CARRIE
- 11. THE CRAFT
- 12. BLAIR WITCH PR