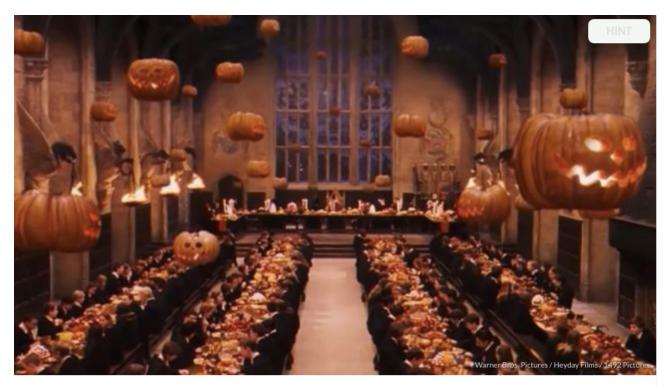

Do you remember this Halloween classic?

Can you name this dark family flick?

Which fan favorite is about sisters who are also witches?

Something always happens on Halloween in "Harry Potter" films. Do you know which film in the series this is?